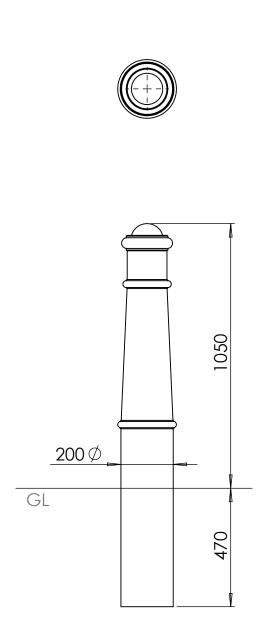

## Cast Iron Bollards | ASF 105

**Material:** 

Standard Finish: Optional Finish:

Adaptations:

Reflective Bands: Ram Raid Options: Logos / Coats of Arms: 100% recycled, engineering grade 250 cast iron or any grade of ductile cast iron

Zinc rich primer and metal shield top coat

Bollards are available polyester powder coated. Embellishments, rings and features can be hand painted in a contrasting colour

Bollards supplied root fixed as standard, but can also be supplied removable or as fold down ASF 650 trough bollards

Reflective bands can be applied in white, red or yellow

Internal thick walled steel sleeves can be used to provide additional ram raid resistance

Logos, embelms, coats of Arms etc. can be cast onto the side of the bollards on request