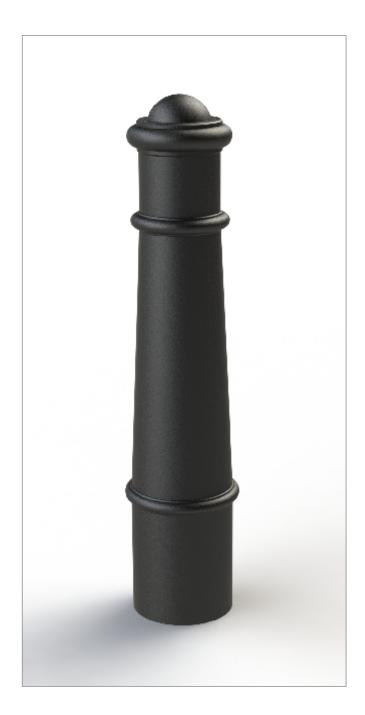

## Cast Iron Bollards | ASF 105

**Material:** 

Standard Finish: Optional Finish:

Adaptations:

Reflective Bands: Ram Raid Options: Logos / Coats of Arms: 100% recycled, engineering grade 250 cast iron or any grade of ductile cast iron

Zinc rich primer and metal shield top coat

Bollards are available polyester powder coated. Embellishments, rings and features can be hand painted in a contrasting colour

Bollards supplied root fixed as standard, but can also be supplied removable or as fold down ASF 650 trough bollards

Reflective bands can be applied in white, red or yellow

Internal thick walled steel sleeves can be used to provide additional ram raid resistance

Logos, embelms, coats of Arms etc. can be cast onto the side of the bollards on request